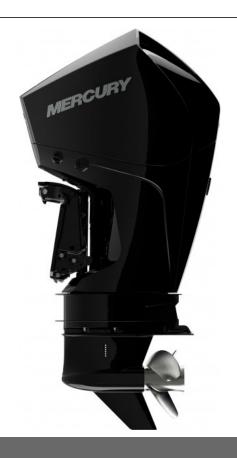

## **Description**

Mercury FourStrokes provide premium power and torque in a lightweight package for better manoeuvrability, greater acceleration, and maximum exhilaration. The new FourStroke delivers incredible hole shot to get you moving faster and fishing sooner. We have invested thousands of hours in crafting the most contemporary and refined marine engines in history. So you can spend your days going farther and faster with more confidence.

Horsepower225 / 200 / 175

WOT RPM5200-6000 / 5000-5800 / 5000-5800

Engine TypeV-6

Displacement209 CID (3.4L)

Induction24-valves, DOHC

StartingSmartStart Electric

Gear Ratio 1.85:1

Alternator85 amp (1071 watt)

Trim SystemPower trim and tilt

Dry Weight\*475 lbs (215kg) \*lightest available model

SteeringHydraulic (standard), Power (options)

Shaft Length\*20in (508mm), 25in (635mm), 30in (762mm) \*30 in (762mm) only available on 22

Colors\*Phantom Black, Pearl Fusion White, Warm Fusion White, Cold Fusion White \*White paint only available on 200 and 225 FourStroke models